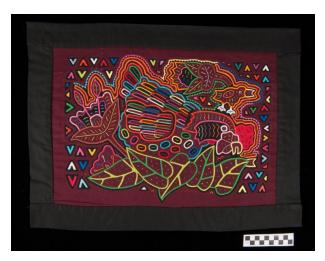

# **Description**

One of a pair of mola panels (with NLA2012.06) with three fabric layers in maroon, black and orange that create reverse appliqué outlines of a hen and chick and their floral and leafy environment. The body of the hen is filled with multicolor appliqué spots and

feathers. The features of the chick are embroidered, as are the flowers. Multicolored appliqué V shapes appear throughout the background.