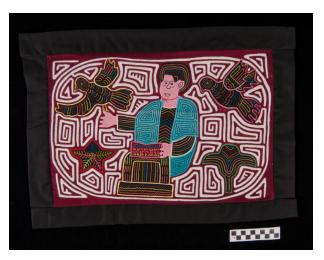

# **Description**

Mola panel with two fabric layers in maroon and white to create a pattern of spirals in reverse appliqué. At the center is a large appliqué priest? standing behind a lectern and gesturing with his right hand. On the lectern is an open book with an unreadable

text. Additional images include two large birds at the top, a five-pointed star and a flower. Chain-stitch embroidery accents all of the images and red dashed embroidery accents the face and hands of the figure.