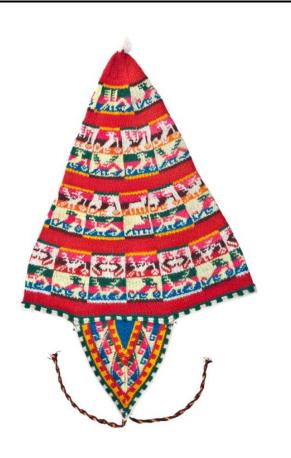

## **Description**

Ch'ullu (chullo) cap with earflaps. White pompom on top. Solid red bands alternate with multicolored bands with multiple animal designs. Thin bands with solid color alternating blocks form borders between the red bands and animal design bands. Earflaps end in braided cord in black and red with yellow diamonds. [Confronting animal designs are reminiscent of adobe designs at Huaca El Dragon (Chanchan).]