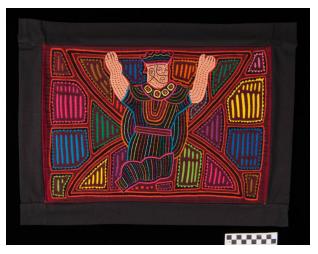

## **Description**

Mola panel with three fabric layers in brown, orange and black to create a complex reverse appliqué and appliqué background of geometric forms outlined with serrated edges. At the center is an appliqué kingly figure with a crown, cloak with jeweled collar, and

upraised arms. His face and arms are pink cloth with brown running and chain stitch embroidery. Fine multicolored chain stitch embroidery decorates his garments.