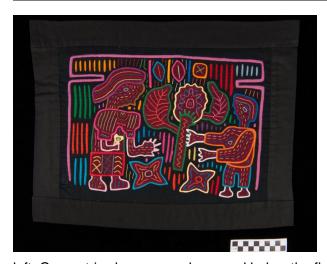

#### **Description**

Mola panel with two fabric layers in black and mauve that with additional interleaved fabrics create reverse appliqué multicolored vertical dashes and a border surrounding two large appliqué figures. A male figure offers a leafy bloom to a female figure on

left. Geometric shapes are above and below the flower. Extensive embroidery ornament all the figures.