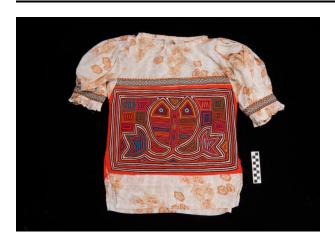

#### **Description**

Mola blouse with two similar panels of three fabric layers in orange, black, and cream creating reverse appliqué and appliqué linear borders around the panel and the central manta ray. The spine

and eyes of the ray, and decorative details and geometric fillers are reverse appliqué and appliqué. Running stitch embroidery fills the eye surrounds. On one side, herringbone stitches ornament the spine. Blouse is tan and rust floral print with ribbon and rickrack trim.