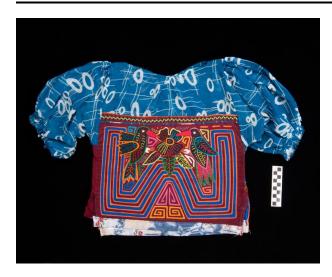

## Mola blouse with Birds and Flower

Date

Late 20th C

Artist/Maker Unknown, Kuna

Medium Cloth

Description

Mola blouse with two similar panels of three fabric layers in maroon, orange, and blue creating reverse appliqué linear form above which are two appliqué birds sipping nectar from a flower. Filling spaces are appliqué spiral forms. Extensive embroidery appears on the birds, flower, leaves, as well as floral embroidery

in the background. The blouse is blue and white sheer fabric with a print fabric lower trim and rickrack accents.

Dimensions Panels: c. 10 3/4" x 16 1/4"

Object number NLA2011.60.SUL