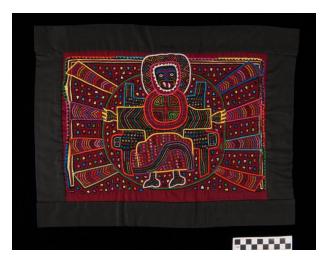

# **Description**

One of a pair of mola panels (with NLA2011.73) with three fabric layers in maroon, black, and pale yellow that with additional interleaved fabrics create reverse appliqué linear and serrated border on three sides. At center is a large seated shaman with

arms extended and surrounded by a rayed circle. He has an aura, circled cross, and the whiskers and teeth of a feline. Extensive details including tiny appliqué triangles and embroidered stars, spirals, dashes, etc.