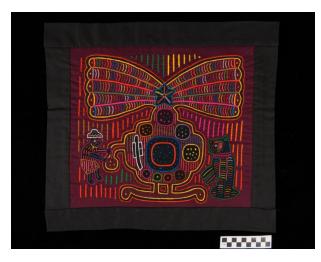

#### Description

One of a pair of mola panels (with NLA2013.02A). Three layers of fabric in maroon, black, and orange together with additional interleaved fabrics create a reverse appliqué and appliqué image of a helicopter/time machine, a man, and a cat (?). The machine has various sizes and colors of pierce circles and a five-pointed star at the top. Both the machine and the figures are decorated with chain and running stitches. Multicolored lines in reverse

appliqué fill the background.

**Dimensions** 13 1/2" H x 15 1/2" W

Object number NLA2013.02B.LMA