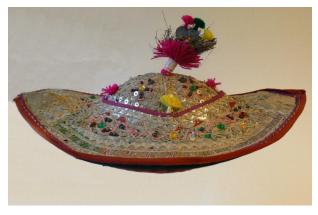

#### **Description**

Media luna (half moon) hat. Red, black and print underside. White upperside, with geometric and floral designs. Pink beads with sequins, colored foil, plastic buttons, all edged with rickrack and braid. Four small yarn tassels (two pink, two yellow), large central tassel with pink yarn, metallic thread, and three ten centavos coins topped with yarn tassels.