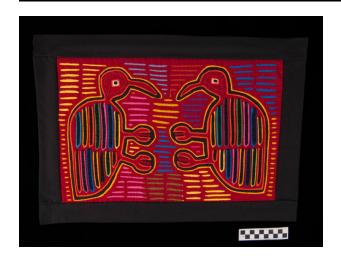

## **Mola Panel with Confronting Birds**

**Date** 

1970s?

Artist/Maker

Unknown, Kuna

Medium

Cloth

## **Description**

Mola panel with three fabric layers of red, yellow and black to create the outlined forms of two large confronting birds whose bodies are filled with long vertical multicolored appliqué lines representing feathers. Their eyes are surrounded by embroidered

running stitches. The background is filled with horizontal dashes in reverse appliqué, some with additional interleaved fabrics.

**Dimensions** 

12 5/8" H x 18 7/8" W

**Object number** 

NLA2011.17.HOW