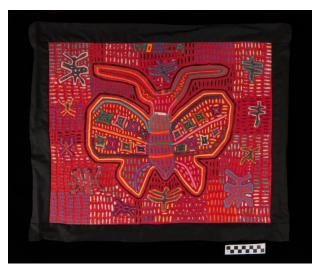

#### **Description**

Mola panel with three fabric layers in red, black, and orange that create a large central figure of a fly and, together with additional interleaved solid and printed fabrics, create reverse appliqué multicolored vertical and horizontal dashes throughout the background and body and wings of the fly. Small appliqué insects

surround the fly. Appliqué letters spell out "Mosca" (fly) at the center top. Four-pointed appliqué and embroidered elements fill the wings of the fly.