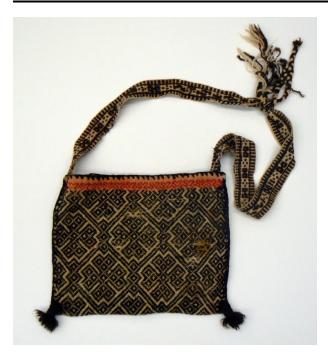

## **Moral (Shoulder Bag)**

**Date** 1955

Artist/Maker Unknown, Huichol

**Medium** Wool

## **Description**

Moral (shoulder bag) with strap, handwoven in brown and natural white with a red and natural white upper border. Body of the bag has a complex overall pattern of interlocking diamonds, at the interior of which are elaborate cross forms containing small diamonds. Interlocking up-and-down heart-shapes in red at the top. Hand woven strap with ladder pattern borders flanking geometric forms. Strap is knotted at the top. Two brown yarn pompoms at bottom corners.