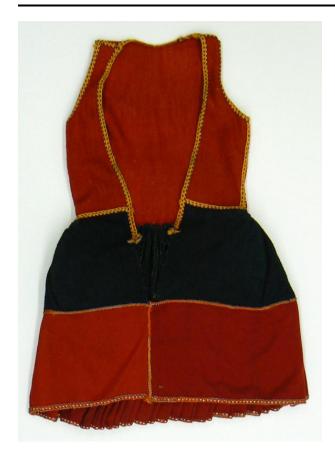

## Description

Women's outer layer wool dress created in Kruje, Albania. Primarily red with black across the center of the body. The red is two different colors of wool. Embroidered bands ornament the areas where the wool is joined, as well as the edges of the garment. The embroidery above and below the lower red section is orange while the more extensive embroidery in the upper areas are yellow with chevron designs. The lowest embroidered area may contain some silk.