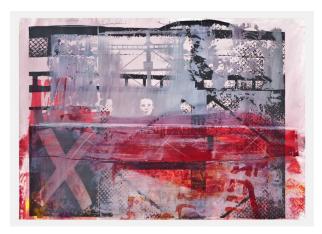

## Description

Major image is large black Auschwitz gate, with secondary images including a smaller gate, Jewish women waiting to go to Auschwitz gas chambers in the top right, a crowd of people in the Warsaw ghetto at the center right, adult Auschwitz prisoners at liberation at the bottom center, mug shot of female Auschwitz prisoner 26947 at the center of the piece, and children of the Warsaw ghetto at

the top left. Three chalk Xs across the center and one large X at the bottom left corner. Main colors include black, white, maroon, red, orange, purple, and gray with little yellow.

**Dimensions** 28 1/2" x 40"