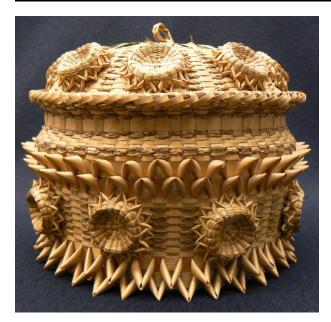

### **Description**

Lidded fancy basket of varying widths of splint with decorative accents of braided sweetgrass. The body of the basket has two double rows of porcupine twists and eight miniature baskets, each with a double row of splint twists. Eight similar miniature baskets are on the lid together with green dyed splint leaf pattern at the top. Fancy splint wrap around the rim of the basket. Braided sweetgrass loop handle.