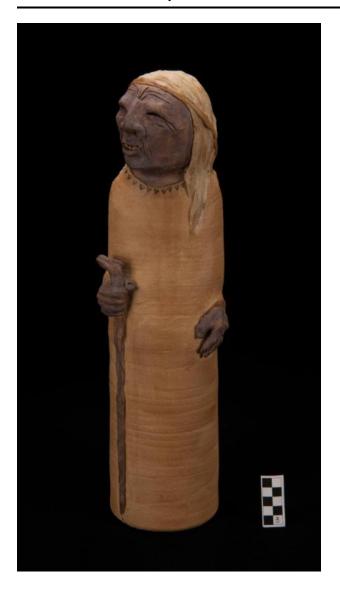

## **Description**

Standing figure with long gray hair wearing a long garment with small green triangles around the neckline. Figure holds staff in right hand while left hand rests at the side. Suspended from a tump line around the figure's head is a laced-up cradle board with a similar border of triangles and the representation of leather fringes. The cradle board bears a Christian missionary priest (blackrobe)wearing a black coat and black brimmed hat and holding a gold cross.